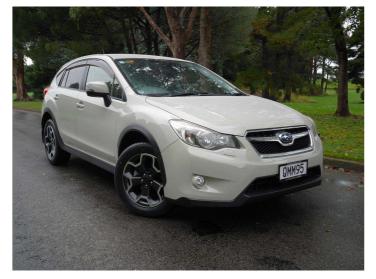

## 2013 SUBARU XV 2.0i-L EYESIGHT

Purchase Price

Includes GST, Registration & Licensing

\$15,995

Reg No.

QMM95

Ext Colour

Desert Khaki